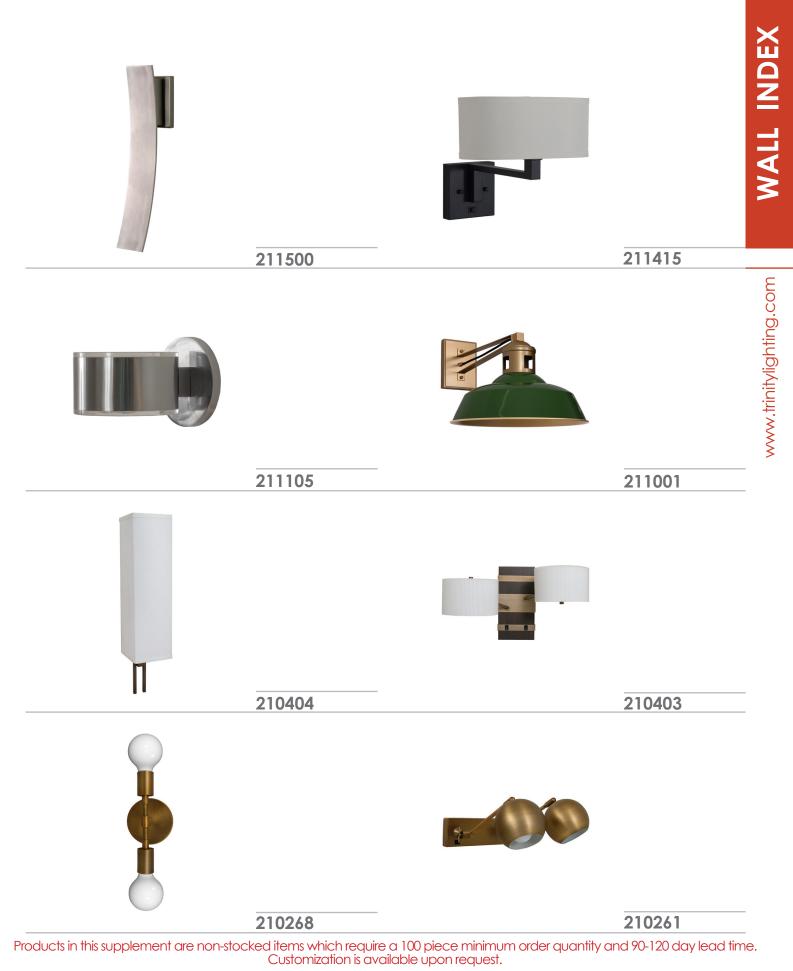

WALL SCONCES

20-33

CEILING LAMPS

34-39

Products in this supplement are non-stocked items which require a 100 piece minimum order quantity and 90-120 day lead time. Customization is available upon request.

Products in this supplement are non-stocked items which require a 100 piece minimum order quantity and 90-120 day lead time. Customization is available upon request.

Products in this supplement are non-stocked items which require a 100 piece minimum order quantity and 90-120 day lead time. Customization is available upon request.