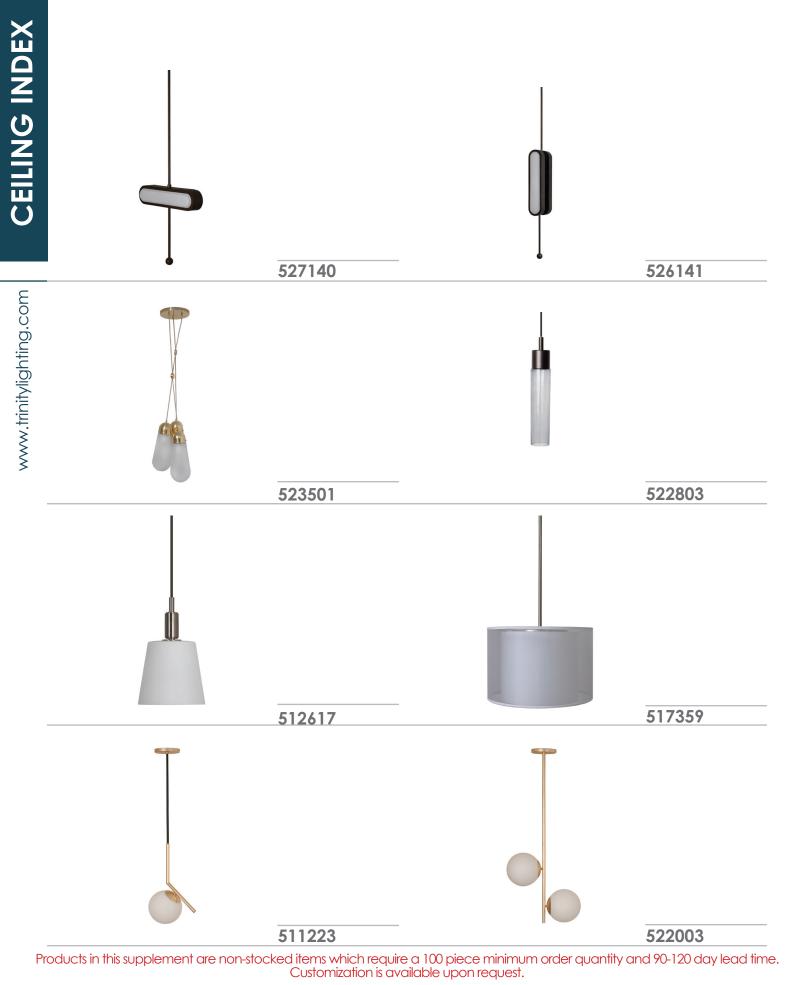

WALL SCONCES

20-33

CEILING LAMPS

34-39

Products in this supplement are non-stocked items which require a 100 piece minimum order quantity and 90-120 day lead time. Customization is available upon request.