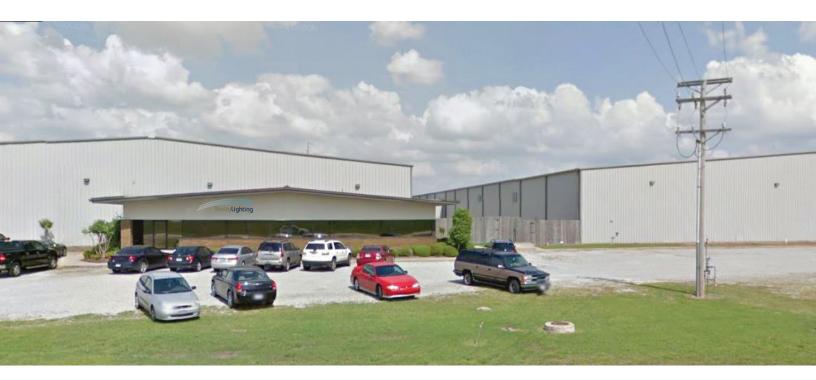

Trinity is located in the northeast corner of Arkansas. We also maintain a fully-staffed office in mainland China. We know that in order to provide excellent project management and unmatched quality, we must keep both a domestic and overseas footprint. Our U.S. office maintains a full hand finish and powder coat department. We have seven production lines that are utilized by our experienced quality control staff and for the assembly of finished goods. We also have 150,000 square feet of warehouse space that consists of ready-to-ship product for time-limited projects.