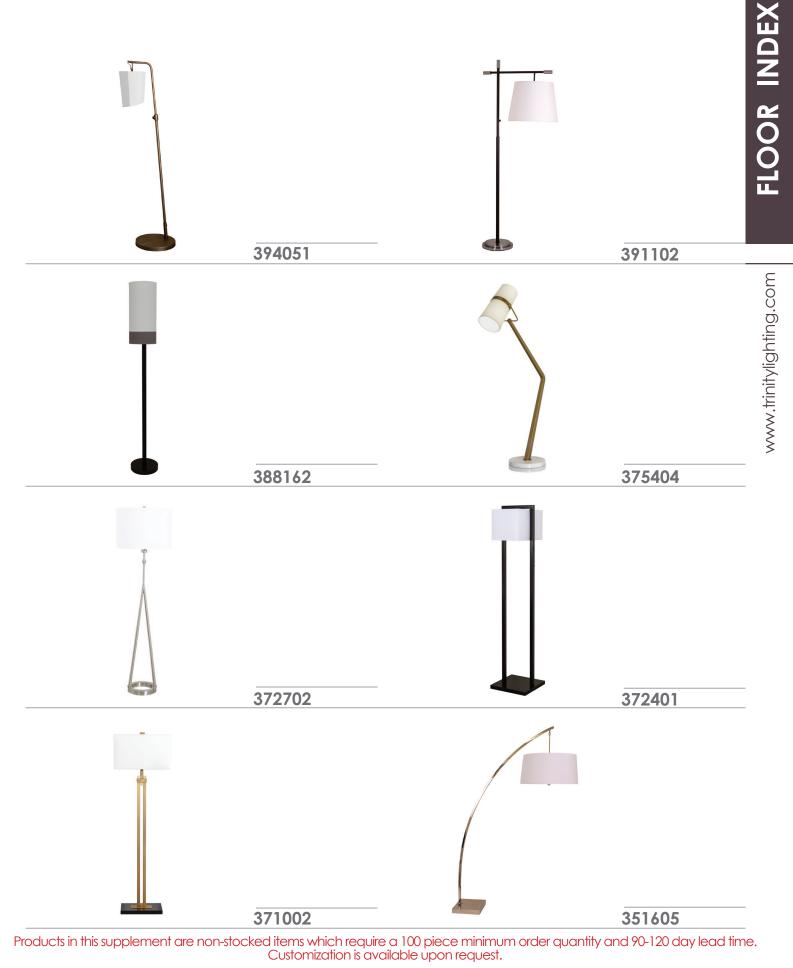

Products in this supplement are non-stocked items which require a 100 piece minimum order quantity and 90-120 day lead time. Customization is available upon request.

Products in this supplement are non-stocked items which require a 100 piece minimum order quantity and 90-120 day lead time. Customization is available upon request.