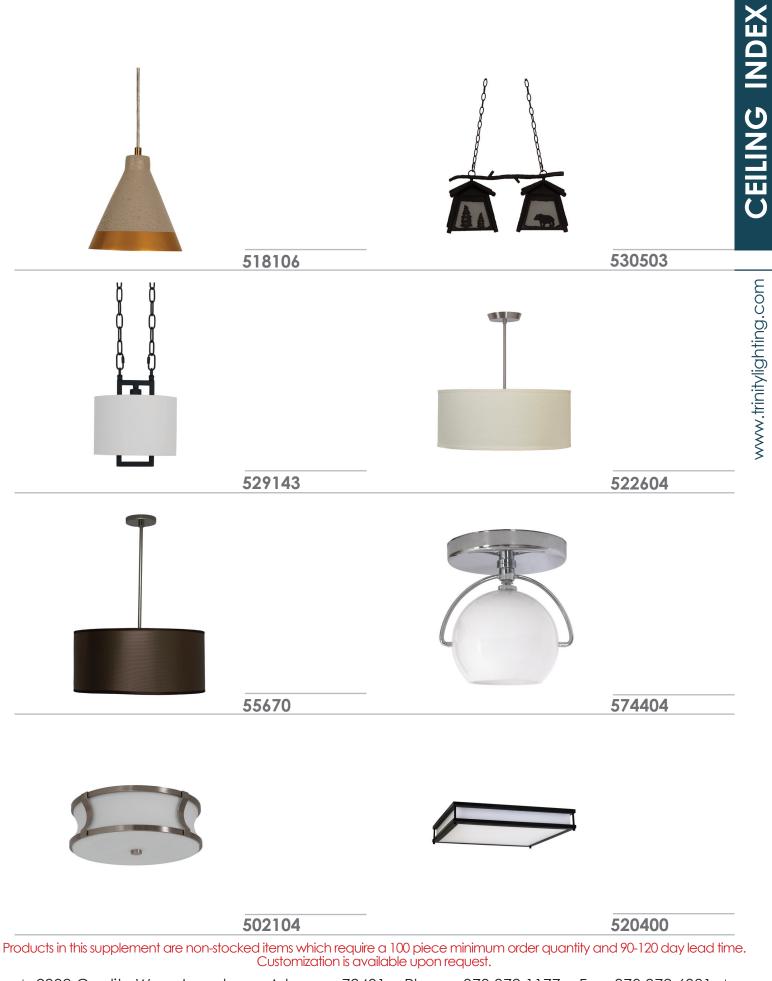

Products in this supplement are non-stocked items which require a 100 piece minimum order quantity and 90-120 day lead time. Customization is available upon request.

Products in this supplement are non-stocked items which require a 100 piece minimum order quantity and 90-120 day lead time. Customization is available upon request.