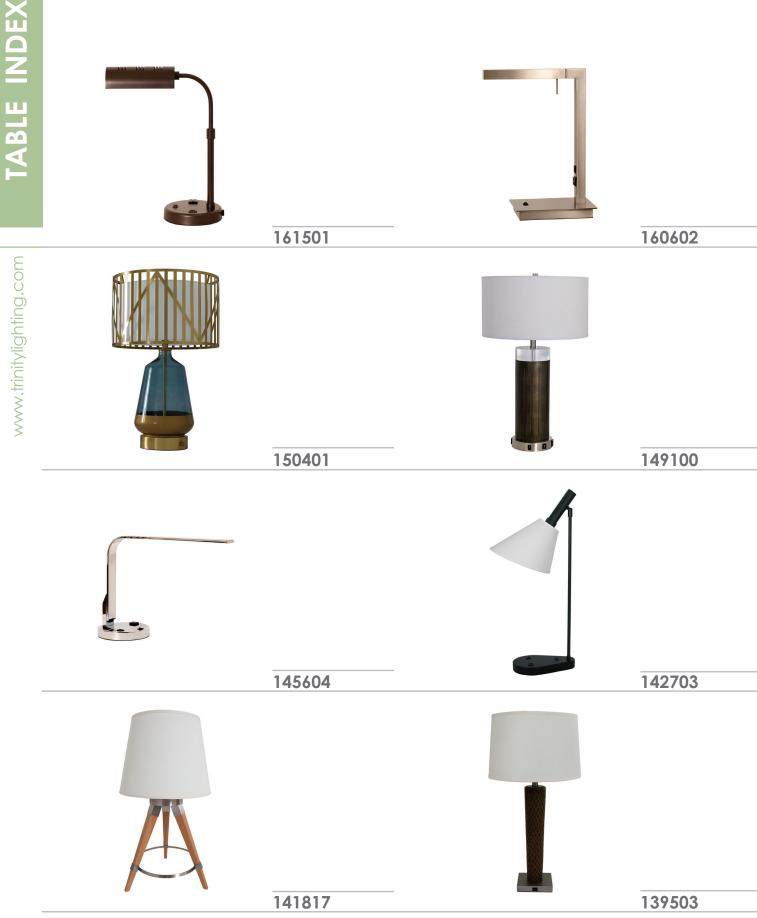

Products in this supplement are non-stocked items which require a 100 piece minimum order quantity and 90-120 day lead time. Customization is available upon request.

Products in this supplement are non-stocked items which require a 100 piece minimum order quantity and 90-120 day lead time. Customization is available upon request.