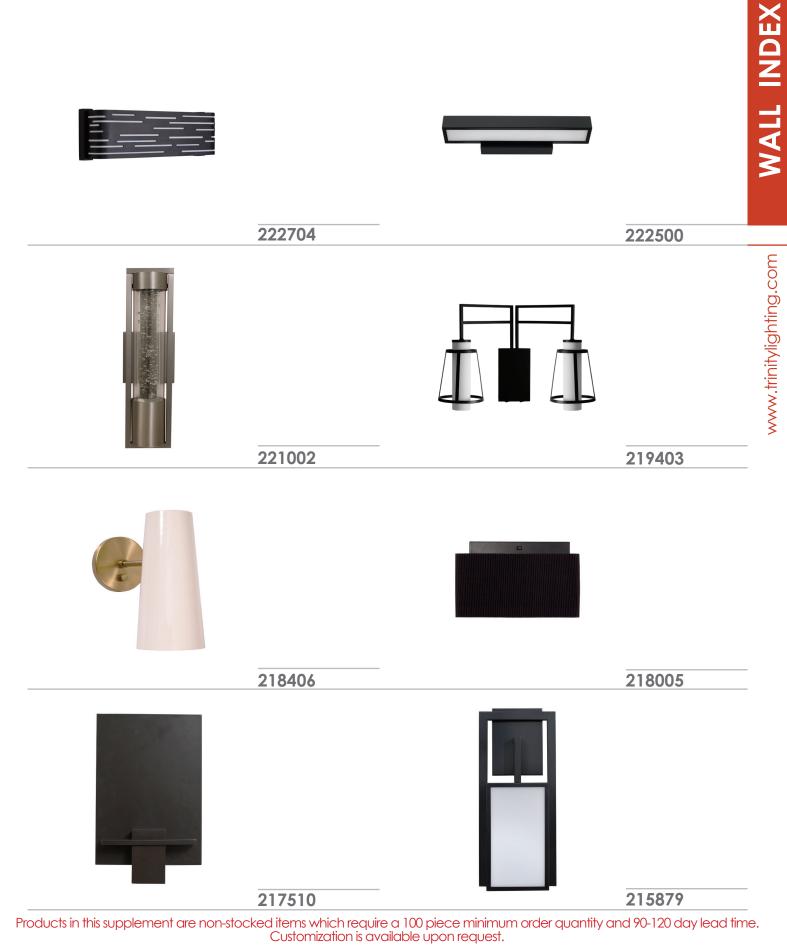

www.trinitylighting.com

Products in this supplement are non-stocked items which require a 100 piece minimum order quantity and 90-120 day lead time. Customization is available upon request.