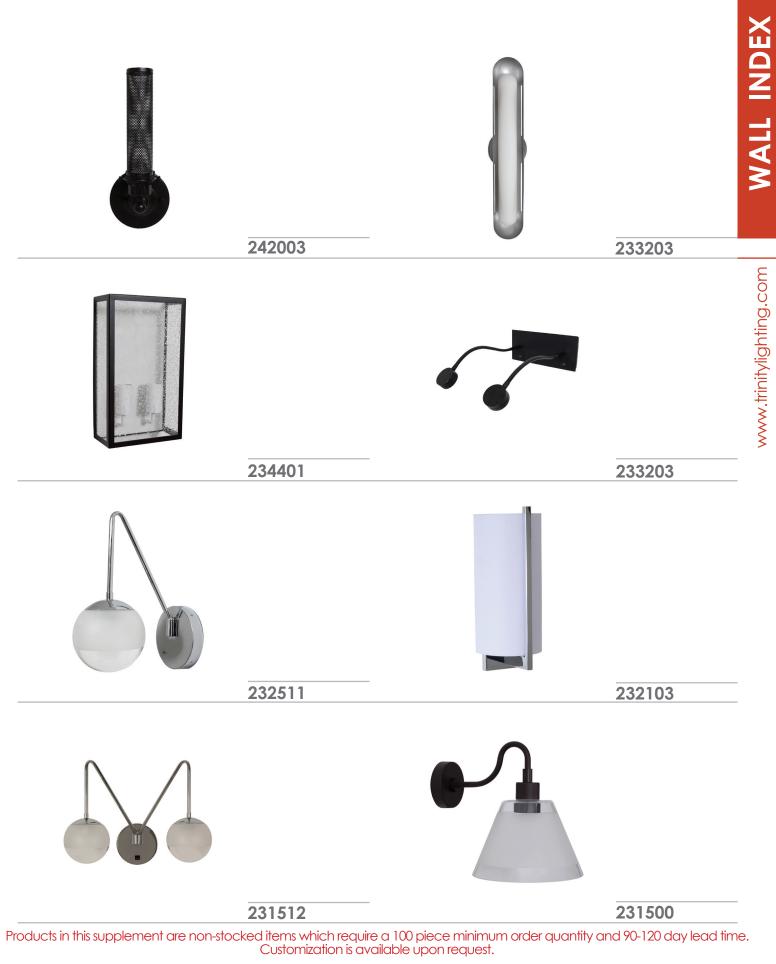

Products in this supplement are non-stocked items which require a 100 piece minimum order quantity and 90-120 day lead time. Customization is available upon request.

Products in this supplement are non-stocked items which require a 100 piece minimum order quantity and 90-120 day lead time. Customization is available upon request.