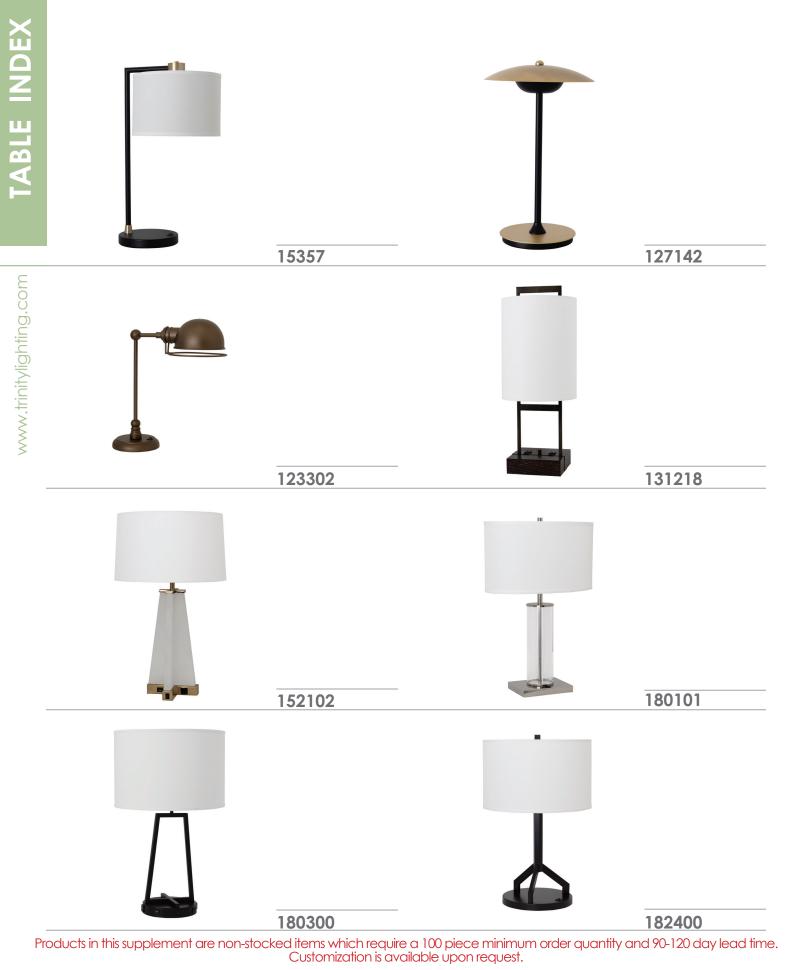

Products in this supplement are non-stocked items which require a 100 piece minimum order quantity and 90-120 day lead time. Customization is available upon request.

Products in this supplement are non-stocked items which require a 100 piece minimum order quantity and 90-120 day lead time. Customization is available upon request.