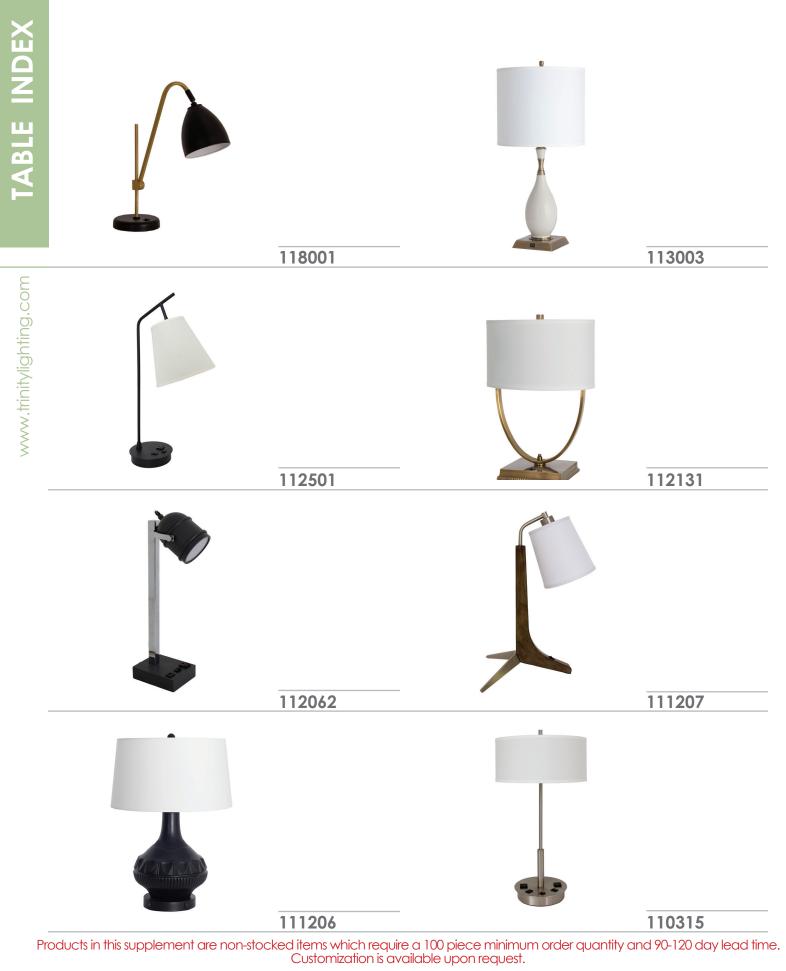

Products in this supplement are non-stocked items which require a 100 piece minimum order quantity and 90-120 day lead time. Customization is available upon request.

Products in this supplement are non-stocked items which require a 100 piece minimum order quantity and 90-120 day lead time. Customization is available upon request.