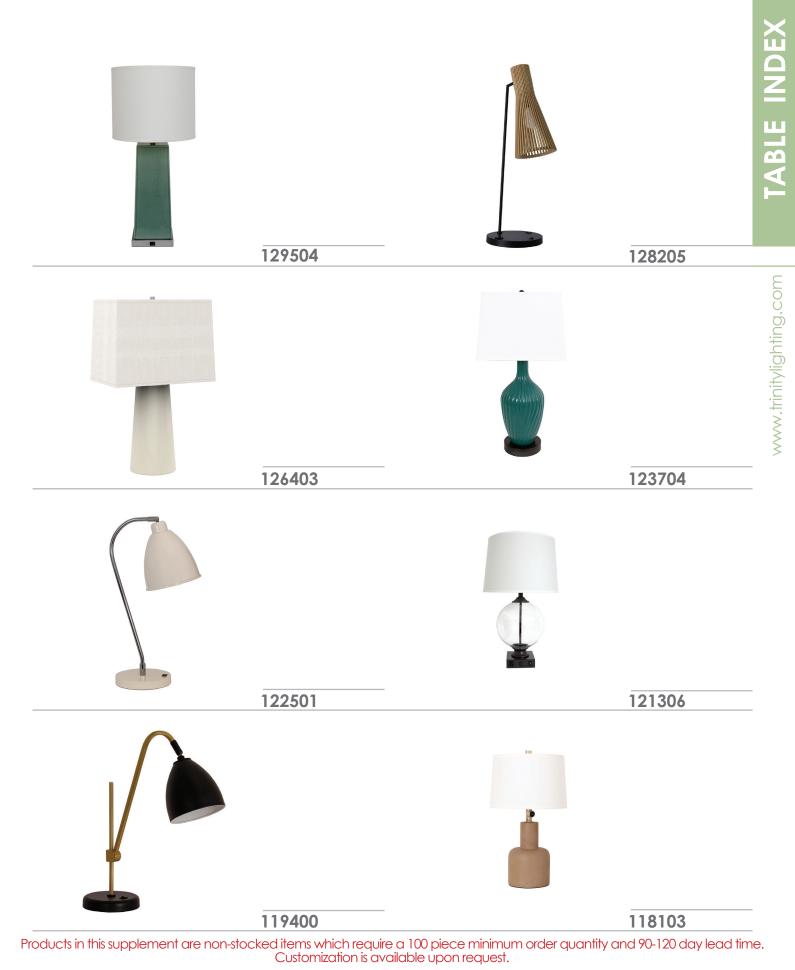

Products in this supplement are non-stocked items which require a 100 piece minimum order quantity and 90-120 day lead time. Customization is available upon request.

Products in this supplement are non-stocked items which require a 100 piece minimum order quantity and 90-120 day lead time. Customization is available upon request.