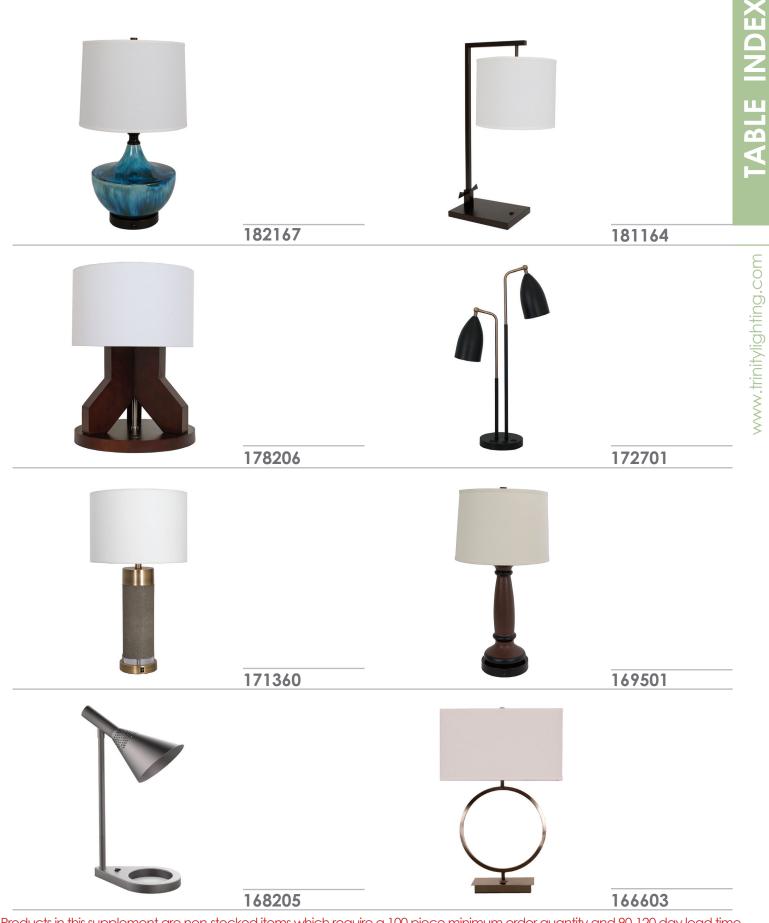

Products in this supplement are non-stocked items which require a 100 piece minimum order quantity and 90-120 day lead time. Customization is available upon request.

Products in this supplement are non-stocked items which require a 100 piece minimum order quantity and 90-120 day lead time. Customization is available upon request.