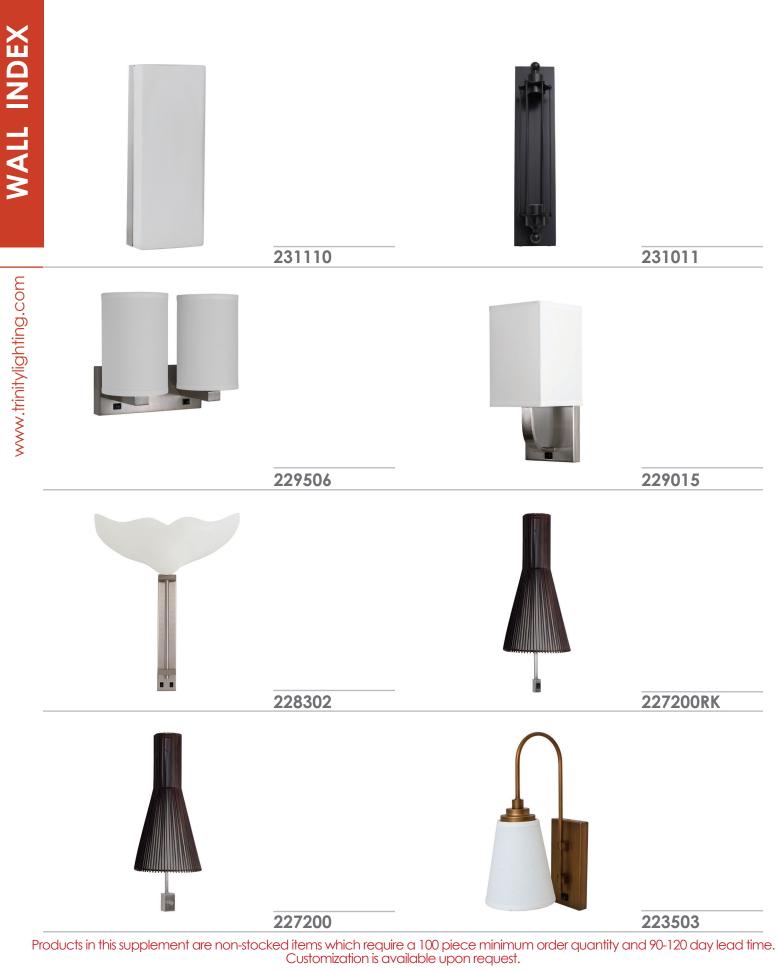

Products in this supplement are non-stocked items which require a 100 piece minimum order quantity and 90-120 day lead time. Customization is available upon request.

Products in this supplement are non-stocked items which require a 100 piece minimum order quantity and 90-120 day lead time. Customization is available upon request.