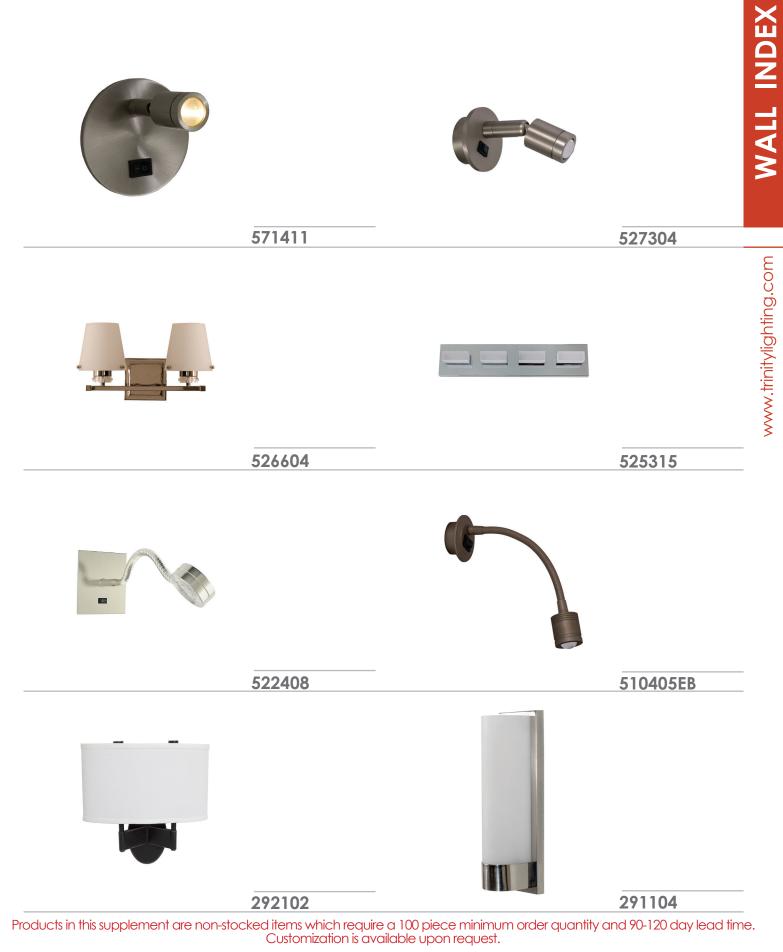

www.trinitylighting.com

Products in this supplement are non-stocked items which require a 100 piece minimum order quantity and 90-120 day lead time. Customization is available upon request.