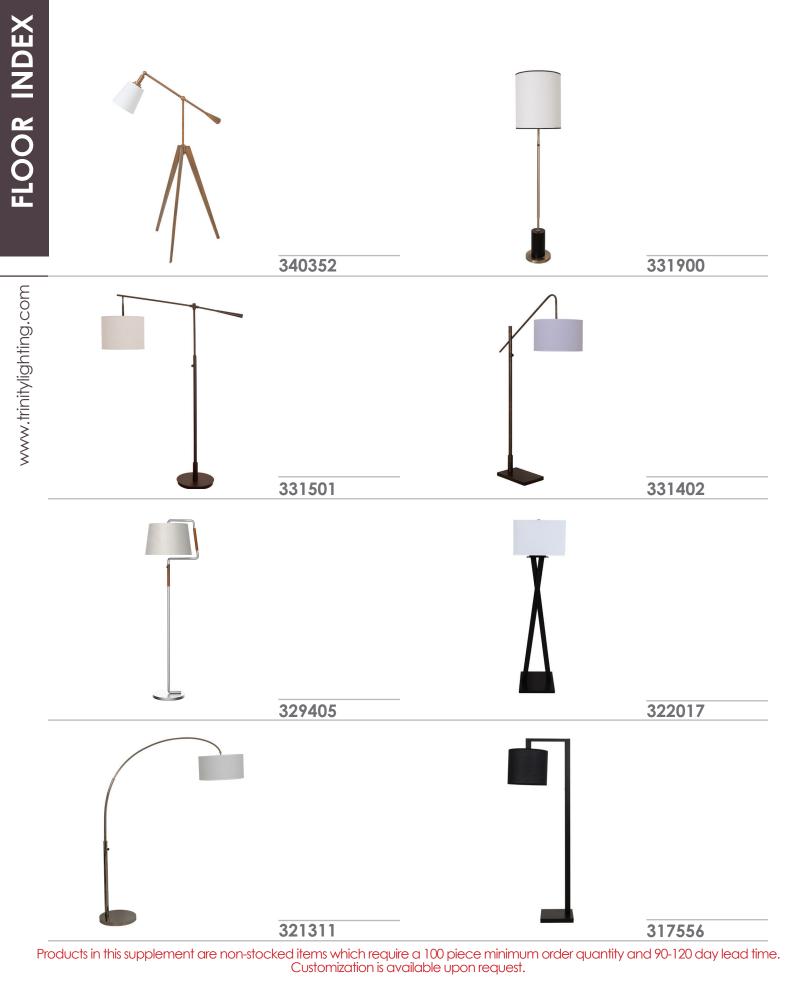

Products in this supplement are non-stocked items which require a 100 piece minimum order quantity and 90-120 day lead time. Customization is available upon request.

Products in this supplement are non-stocked items which require a 100 piece minimum order quantity and 90-120 day lead time. Customization is available upon request.