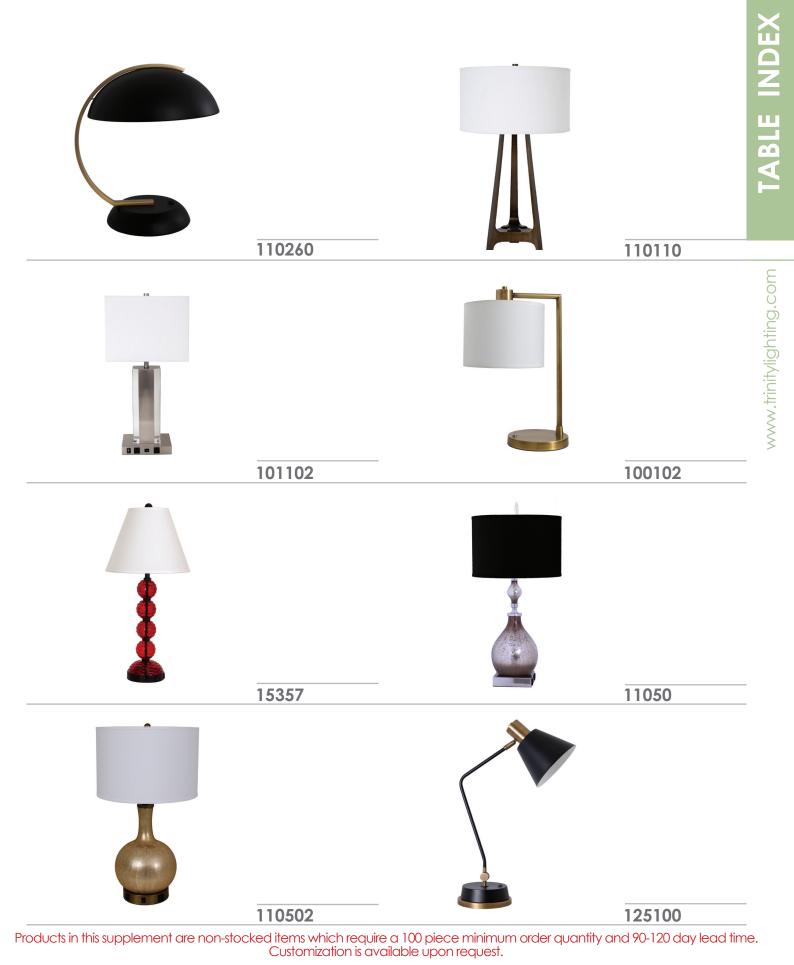

Products in this supplement are non-stocked items which require a 100 piece minimum order quantity and 90-120 day lead time. Customization is available upon request.

Products in this supplement are non-stocked items which require a 100 piece minimum order quantity and 90-120 day lead time. Customization is available upon request.