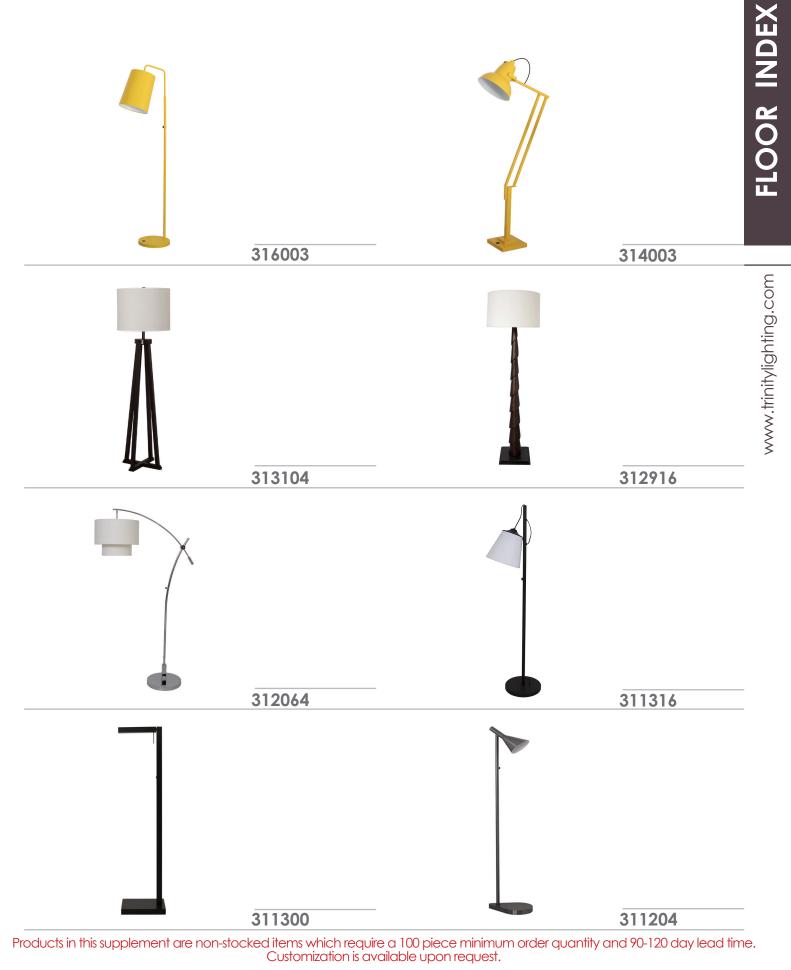

www.trinitylighting.com

Products in this supplement are non-stocked items which require a 100 piece minimum order quantity and 90-120 day lead time. Customization is available upon request.