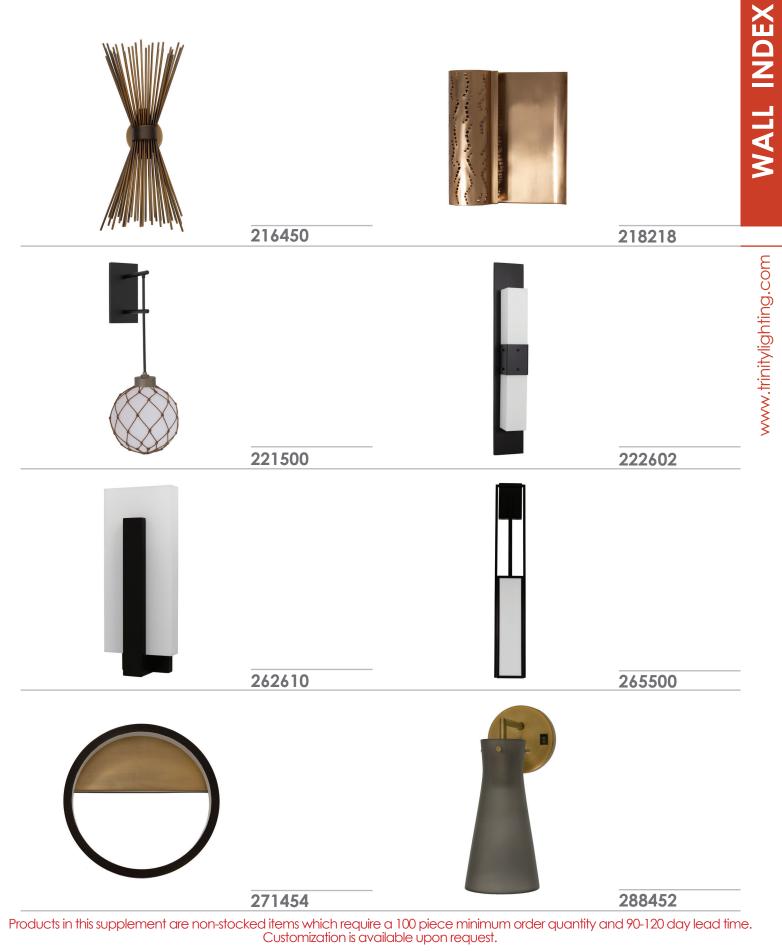

Products in this supplement are non-stocked items which require a 100 piece minimum order quantity and 90-120 day lead time. Customization is available upon request.

Products in this supplement are non-stocked items which require a 100 piece minimum order quantity and 90-120 day lead time. Customization is available upon request.

www.trinitylighting.com

Products in this supplement are non-stocked items which require a 100 piece minimum order quantity and 90-120 day lead time. Customization is available upon request.