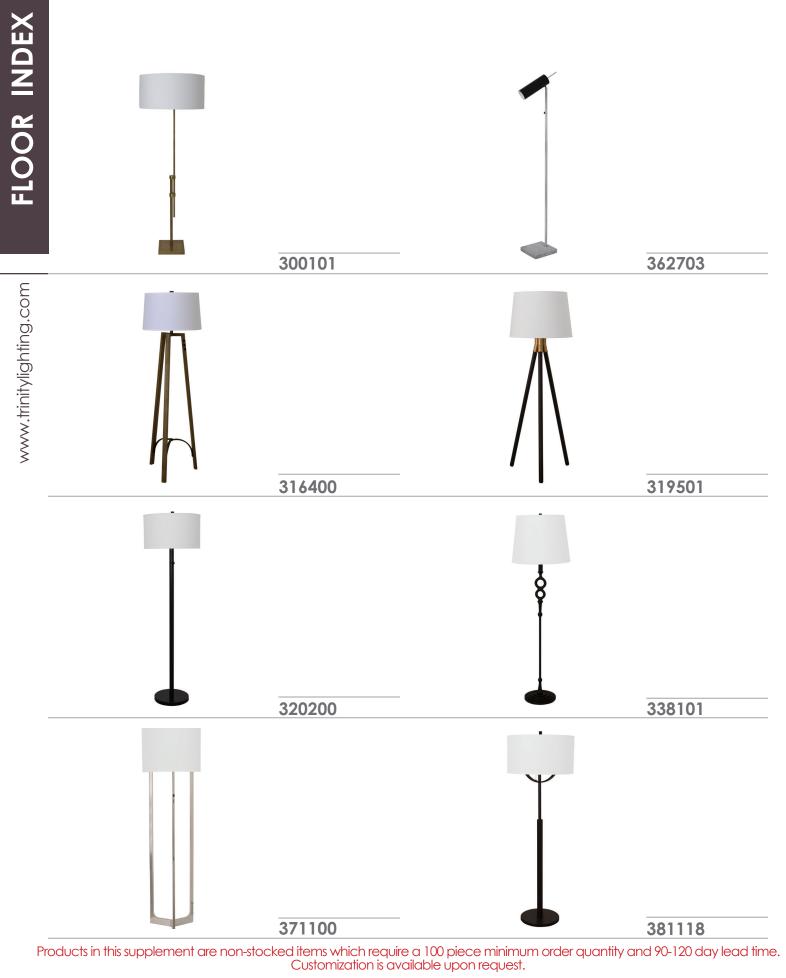

www.trinitylighting.com

Products in this supplement are non-stocked items which require a 100 piece minimum order quantity and 90-120 day lead time. Customization is available upon request.