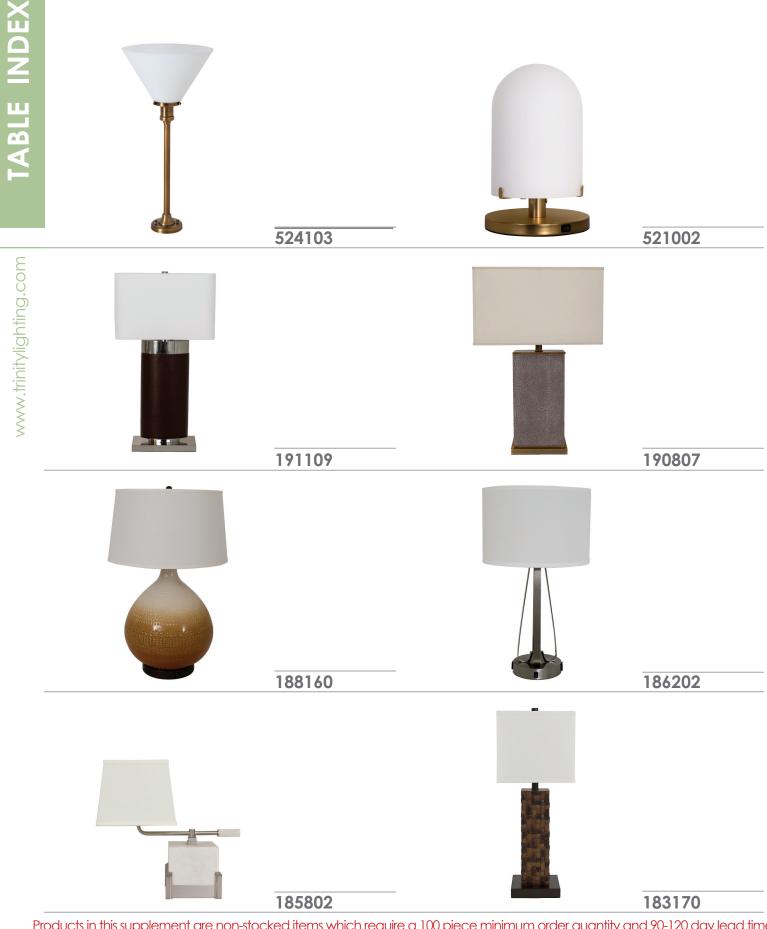

www.trinitylighting.com

Products in this supplement are non-stocked items which require a 100 piece minimum order quantity and 90-120 day lead time. Customization is available upon request.