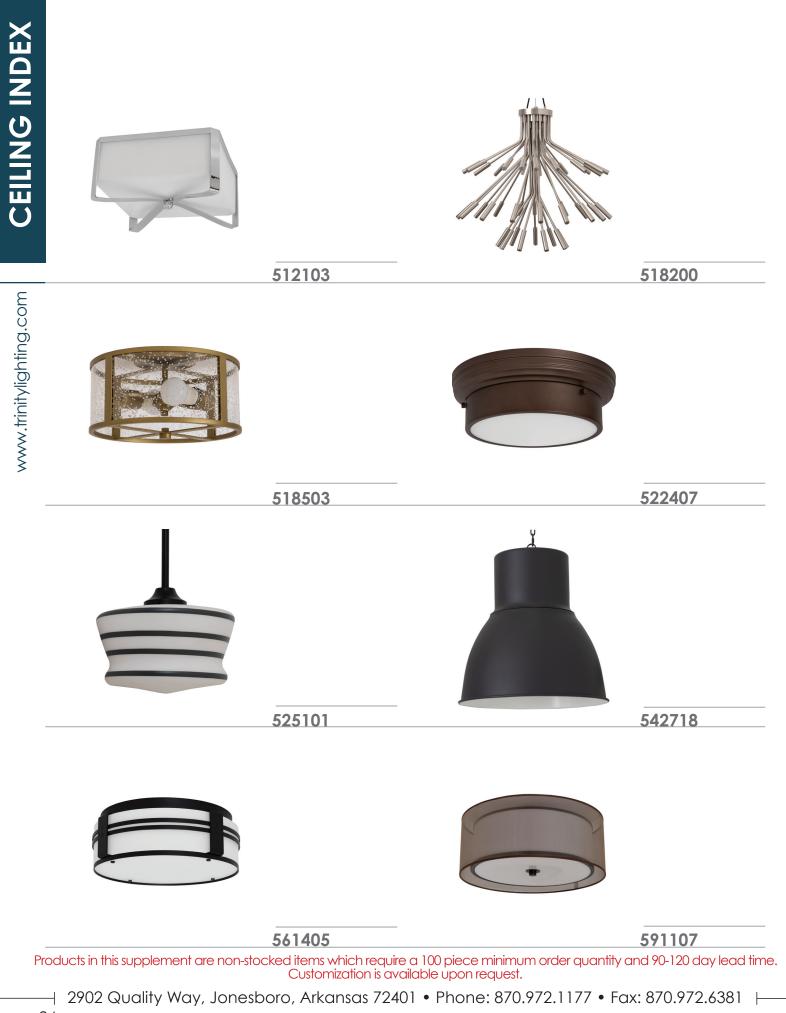

Products in this supplement are non-stocked items which require a 100 piece minimum order quantity and 90-120 day lead time. Customization is available upon request.

Products in this supplement are non-stocked items which require a 100 piece minimum order quantity and 90-120 day lead time. Customization is available upon request.