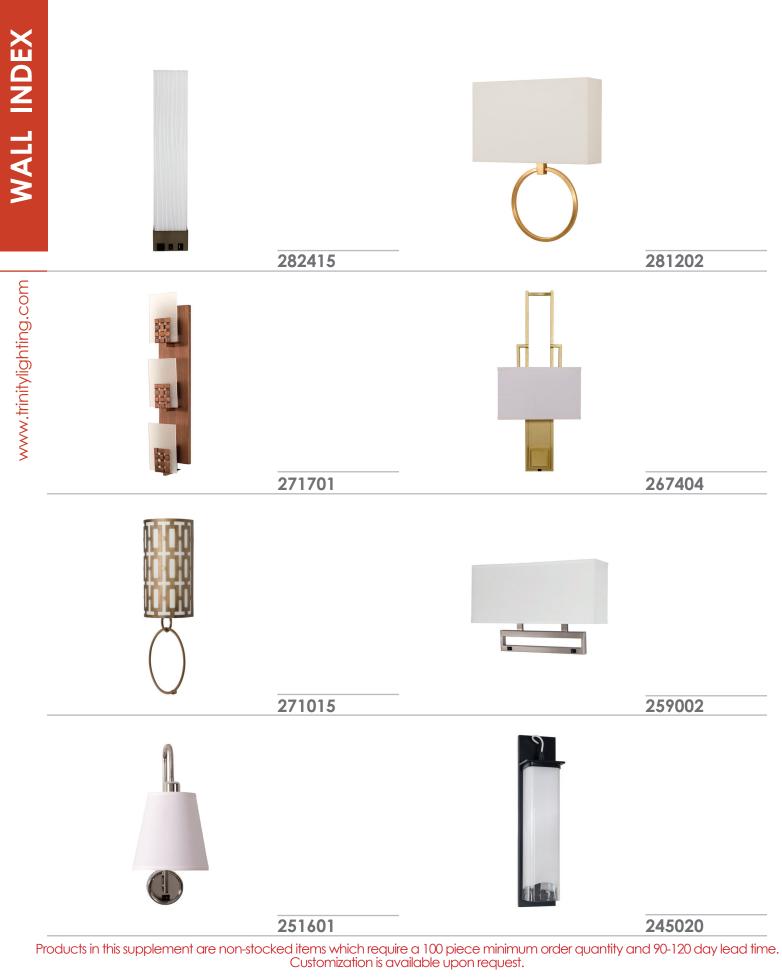

www.trinitylighting.com

Products in this supplement are non-stocked items which require a 100 piece minimum order quantity and 90-120 day lead time. Customization is available upon request.