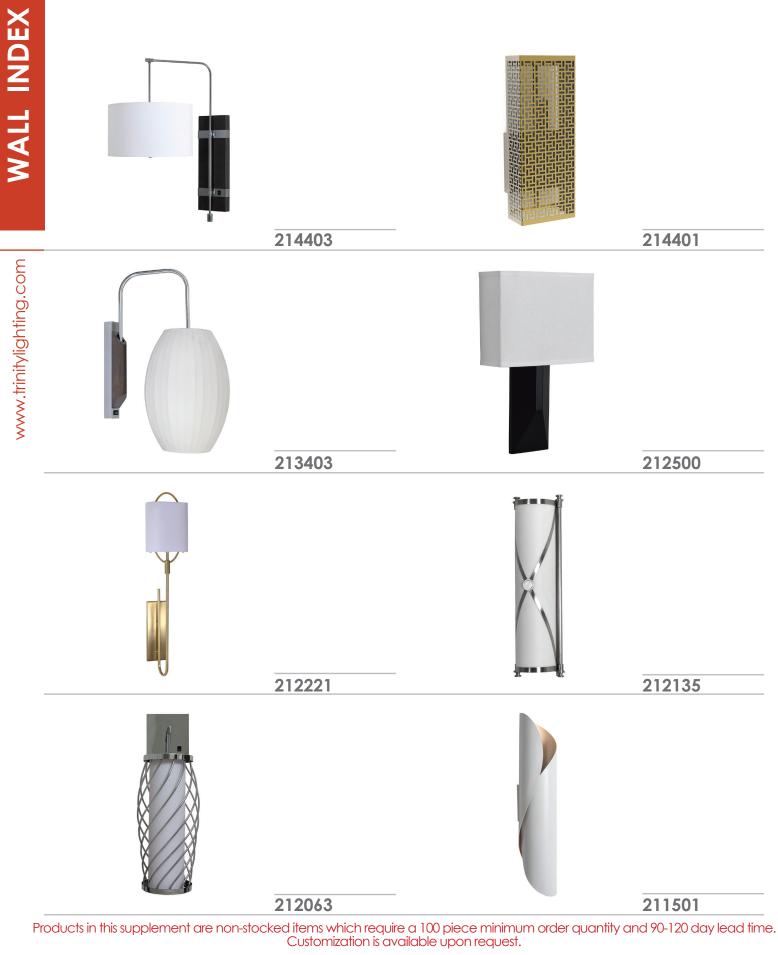

www.trinitylighting.com

Products in this supplement are non-stocked items which require a 100 piece minimum order quantity and 90-120 day lead time. Customization is available upon request.