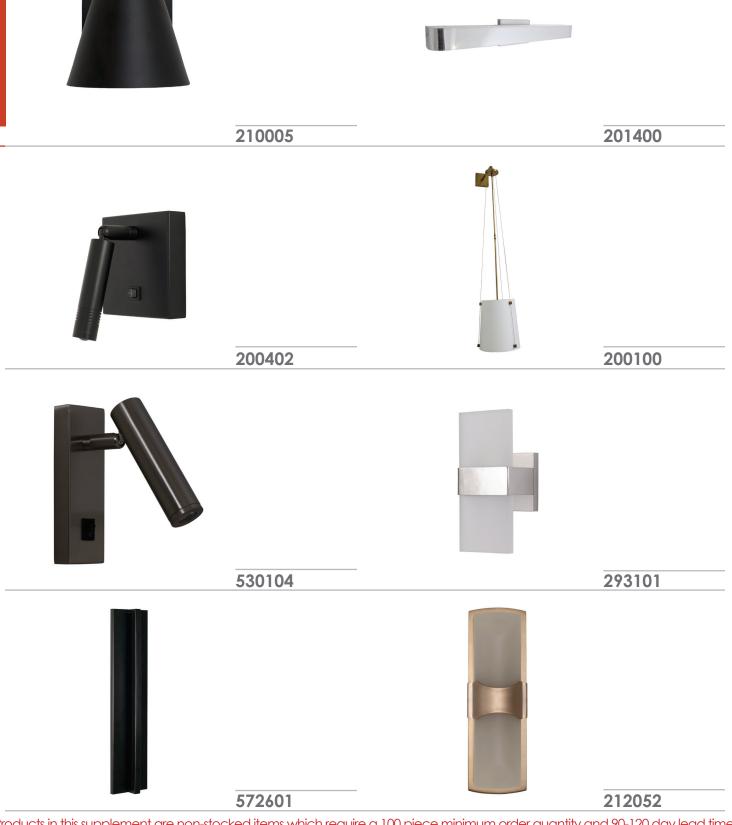

Products in this supplement are non-stocked items which require a 100 piece minimum order quantity and 90-120 day lead time. Customization is available upon request.

Products in this supplement are non-stocked items which require a 100 piece minimum order quantity and 90-120 day lead time. Customization is available upon request.